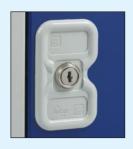

## **LOCKS**

Fitted with standard deadlock with plastic card holder supplied with 2 keys.

|  | Size mm          | Light Grey   | Light Grey Body |  |
|--|------------------|--------------|-----------------|--|
|  | HxWxD            | Body & Door  | & Blue Door     |  |
|  | Single Door      |              |                 |  |
|  | 1800 x 300 x 300 | MTL405-4210K | MTL405-4300K    |  |
|  | 1800 x 300 x 450 | MTL405-4260K | MTL405-4610K    |  |
|  |                  | Two Door     |                 |  |
|  | 1800 x 300 x 300 | MTL405-4220K | MTL405-4350K    |  |
|  | 1800 x 300 x 450 | MTL405-4270K | MTL405-4660K    |  |
|  | Three Door       |              |                 |  |
|  | 1800 x 300 x 300 | MTL405-4230K | MTL405-4400K    |  |
|  | 1800 x 300 x 450 | MTL405-4280K | MTL405-4710K    |  |
|  | Four Door        |              |                 |  |
|  | 1800 x 300 x 300 | MTL405-4240K | MTL405-4450K    |  |
|  | 1800 x 300 x 450 | MTL405-4290K | MTL405-4760K    |  |
|  |                  |              |                 |  |