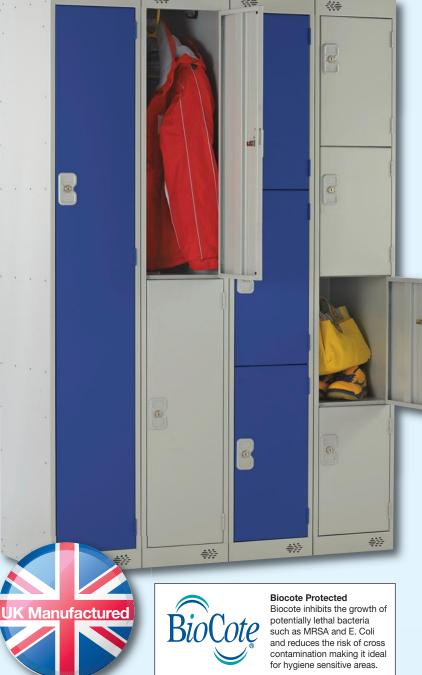

## Personal Storage Solutions **Built to last - Delivered Fast!**

- Semi concealed hinges for security & clean lines
- Door stiffeners are added strength & security
- Vents in top & bottom for improved air circulation
- Pinth base for rigidity
- Single tier lockers are fitted with hat shelf & double coat hook (Coat rail as standard on 450mm deep lockers)

door into a slot in the frame to provide more rigidity & added

Shelves have an extended lip to provide a division between doors, offering protection against doors being prised open.

## **COLOURS**

Light grey body with either light grey or blue doors.

## **LOCKS**

Fitted with standard deadlock with plastic card holder supplied with 2 keys.

|  | Size mm          | Light Grey   | Light Grey Body |  |
|--|------------------|--------------|-----------------|--|
|  | HxWxD            | Body & Door  | & Blue Door     |  |
|  | Single Door      |              |                 |  |
|  | 1800 x 300 x 300 | MTL405-4210K | MTL405-4300K    |  |
|  | 1800 x 300 x 450 | MTL405-4260K | MTL405-4610K    |  |
|  |                  | Two Door     |                 |  |
|  | 1800 x 300 x 300 | MTL405-4220K | MTL405-4350K    |  |
|  | 1800 x 300 x 450 | MTL405-4270K | MTL405-4660K    |  |
|  | Three Door       |              |                 |  |
|  | 1800 x 300 x 300 | MTL405-4230K | MTL405-4400K    |  |
|  | 1800 x 300 x 450 | MTL405-4280K | MTL405-4710K    |  |
|  | Four Door        |              |                 |  |
|  | 1800 x 300 x 300 | MTL405-4240K | MTL405-4450K    |  |
|  | 1800 x 300 x 450 | MTL405-4290K | MTL405-4760K    |  |
|  |                  |              |                 |  |