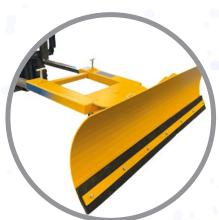

## **Adjustable Snow Plough**

- Simple and easy adjustable plough blade allows snow plough to sweep to the left, right or straight ahead
- Additional 20mm thick rubber blade insert (replaceable) for added wear and tear protection
- Castors fitted to the underside of the snow plough to aid with movement

Prices from RRP £1,440.00 £1,150.00