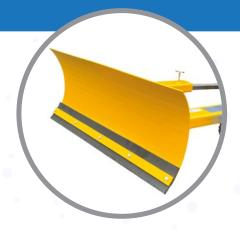

## **Fixed Snow Plough**

Angled blade, ensures snow is pushed away to one side when ploughing

Prices from RRP £695.00 £625.00