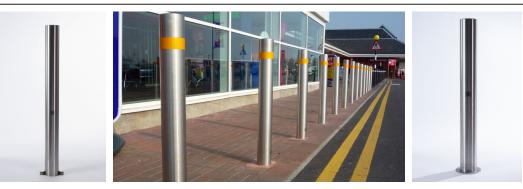

## The AUTOPA Plain Round Bollard (Stainless) 129mm - 204mm

The AUTOPA range of Plain Round Stainless Steel Bollards offer an elegant means to establish control of parking and access. Plain Round Stainless Steel Bollards are ideal for use around pedestrian precincts, shops, pavements, play and parking areas, as part of traffic calming measures, pedestrianisation schemes and as a deterrent to ram-raiders.

The complete range of Plain Round Stainless Steel Bollards is available in diameters from 60mm to 204mm and is available in Grade 304 or Grade 316 Stainless Steel.

Plain Round Stainless Steel Bollards are also available in Removable versions.

## **Product details**

1,000mm Tall. Flanged for bolting down or Ragged for casting in. Grade 304 Stainless steel finish. Grade 316 also available.